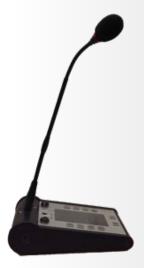

## Paging Microphone

Preliminary Design

## **Features**

- POE Powered Paging Microphone
- Completely configurable remotely via Smart pi DSP or standalone configuration via web page
- Both physical and touch buttons
- Local speaker output for monitoring of destinations and intercom operability
- · AES70/OCA Control
- · Dante Audio over IP Standard

## **Audio Features**

- POE Powered Paging Microphone
- Completely configurable remotely via Smart pi DSP or standalone configuration via web page
- Both physical and touch buttons
- Local speaker output for monitoring of destinations and intercom operability
- · AES70/OCA Control
- · Dante Audio over IP Standard