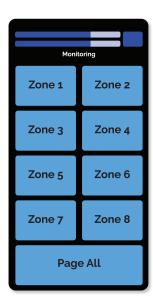

## **Features**

- POE Powered Paging Microphone
- Completely configurable remotely via Smart pi DSP or standalone configuration via web page
- Both physical and touch buttons
- Local speaker output for monitoring of destinations and intercom operability
- · AES70/OCA Control
- · Dante Audio over IP Standard

## **Audio Features**

- POE Powered Paging Microphone
- Completely configurable remotely via Smart pi DSP or standalone configuration via web page
- Both physical and touch buttons
- Local speaker output for monitoring of destinations and intercom operability
- · AES70/OCA Control
- · Dante Audio over IP Standard